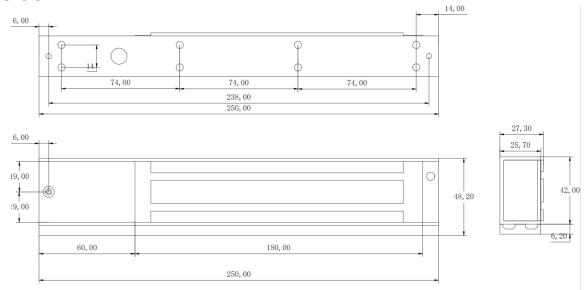

## Specification

| General             |                                                                    |
|---------------------|--------------------------------------------------------------------|
| Power supply        | 12 VDC, 470 mA - 24 VDC, 235 mA                                    |
| Working temperature | -10 °C to 55 °C (14 °F to 131 °F)                                  |
| Working humidity    | 0~90% (Relative Humidity)                                          |
| Dimensions          | Lock Body: L×W×H: 250 mm × 48 mm × 28 mm (9.8" × 1.9" × 1.1")      |
|                     | Armature Plate: L×W×H: 180 mm × 38 mm × 12 mm (7.1" × 1.5" × 0.5") |
| Weight              | 1.9 kg (4.2 Lbs)                                                   |
| Material            | Shell: hard Anodizing Electroplating Operated                      |
|                     | Lock Body: eco-friendly Zinc Electroplating Operated               |
|                     | Armature Plate: eco-friendly Zinc Electroplating Operated          |
| Door type           | Wooden Door, Glass Door, Metal Door                                |
| Thrust              | Max. 272 kg (600 Lbs)                                              |
| Magnetic Lock       |                                                                    |
| Unlock method       | Current Interruption                                               |

## Dimension

Headquarters No.555 Qianmo Road, Binjiang District, Hangzhou 310051, China T +86-571-8807-5998 www.hikvision.com

Follow us on social media to get the latest product and solution information.